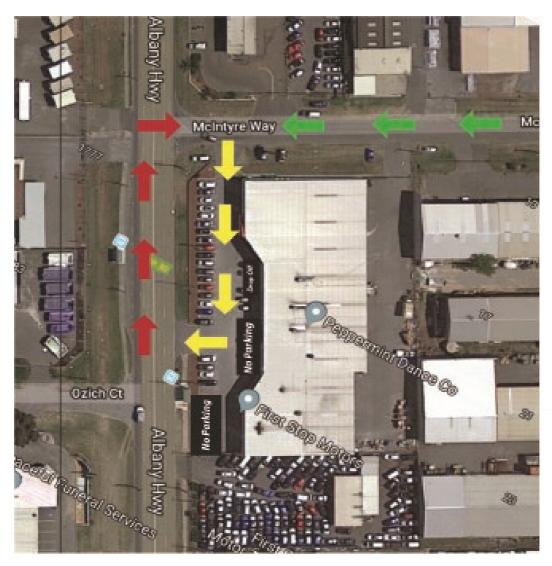

### **Available Parking at Mint HQ**

The car park is a shared facility, so we need to be mindful of the other companies in their trading hours.

The bays facing the highway can be used. If these bays are full please park along the roadside on McIntyre Way. Please DO NOT park directly in front of The Little Craft Shop.

### You will be asked to move your car if you have parked in the wrong area.

The parking must be regulated by Peppermint and it is our responsibility (or our lease could be in jeopardy).

Parking infringements for not obeying these restrictions will apply and if individuals receive three infringements you will be requested to not return to Peppermint.

We have DROP OFF ZONES, the three car bays closest to the exit (left of the yellow arrow on diagram). Please also only ENTER off MCINTYRE WAY and EXIT via ALBANY HIGHWAY.